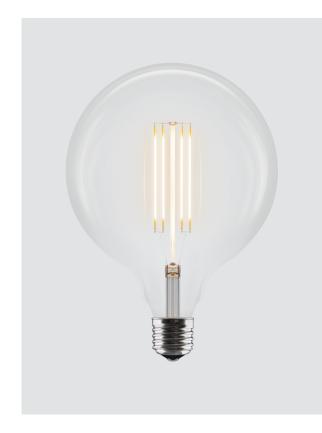

## IDEA 3W 125 MM

Designed by UMAGE Design Team

|         | 17.6 cm |
|---------|---------|
| 12.5 cm |         |

| CE                                                    | <b>CERTIFICATION</b><br>CE (for indoor use)                                                                        |
|-------------------------------------------------------|--------------------------------------------------------------------------------------------------------------------|
|                                                       | <b>DIMENSIONS</b><br>Ø: 12.5 cm<br>H: 17.6 cm                                                                      |
| $\square$                                             | LIGHT SOURCE<br>E27 - 3W LED = 30W. 220-240V - 50 Hz - 2200 K<br>325 lm - 108 lm/W. RA: >80. Non-Dimmable. 15000 H |
| $\bigcirc$                                            | NUMBER OF SWITCHING CYCLES BEFORE<br>PREMATURE LAMP FAILURE<br>7500                                                |
|                                                       | <b>TIME TO FULL BRIGHTNESS</b> < 2 sec                                                                             |
| 8                                                     | <b>POWER FACTOR</b><br>0.51                                                                                        |
| ĮΣ,                                                   | LUMEN MAINTENANCE FACTOR AT END OF<br>Nominal life time<br>0.7                                                     |
| $\begin{array}{c} \uparrow \\ \downarrow \end{array}$ | <b>PACKAGING</b><br>Gift box dimensions (Ø×H): 13.9 x 19.9 cm                                                      |
|                                                       | <b>MEDIA KIT</b><br>Photos, 3D models, 2D drawings<br>Download at umagepress.com                                   |
| #                                                     | ORDERING INFORMATION<br>Idea 3W 125 mm LED bulb #4034                                                              |
| 3                                                     | Download the UMAGE Unfold at Home App to help<br>you choose the perfect lamp<br><b>UNF&amp;LD</b><br>AT HOME       |